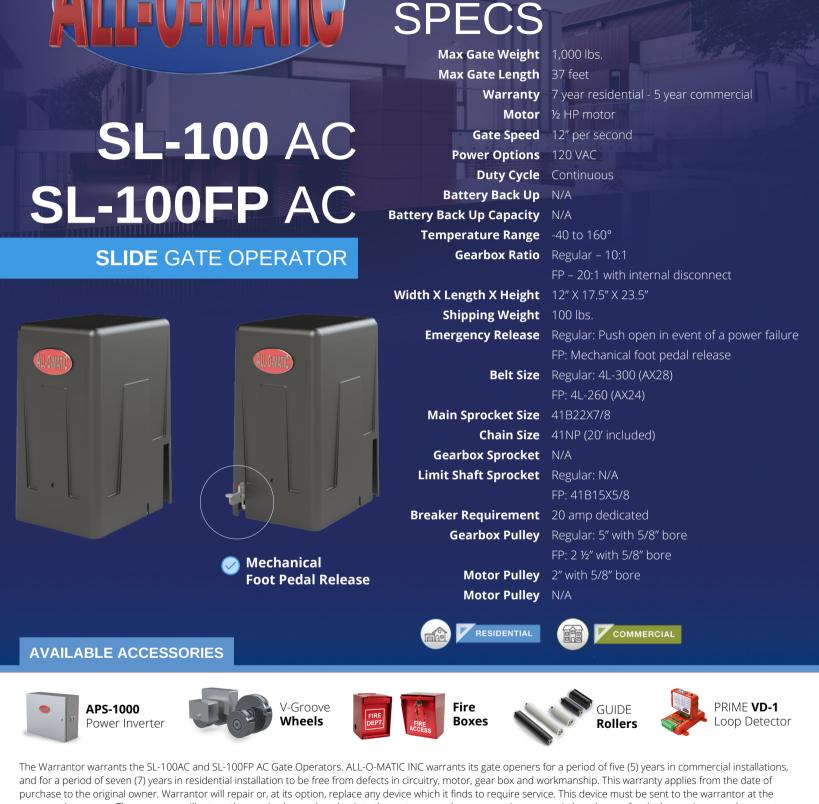

## SL-100 AC

**AMAT** 

**SLIDE** GATE OPERATOR

Our AC Slide Gate Operator that started it all.

## SL-100FP AC

**SLIDE GATE OPERATOR** 

For Gates Up To 1,000 Lbs. and 37 Ft. Long

- Pre-Wired Loop Detector Rack
- Back Drivable Gearbox
- Simple & Dependable Control Board

RESIDENTIAL

COMMERCIAL

SCAN FOR PRODUCT INFORMATION

MECHANICAL FOOT PEDAL RELEASE

INNOVATIVE CIRCUIT BOARD

Mechanical

**Foot Pedal Release** 

ALL-O-MATI

UL 325 2018 Compliant UL 991 Compliant

CSA C22.2 #247

SLIDERS | SWINGERS | OVERHEADS