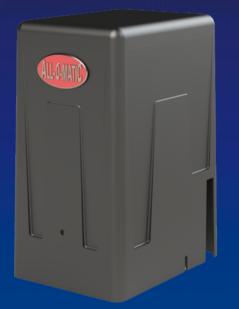

## SL-100FP AC

**SLIDE GATE OPERATOR** 

For Gates Up To 1,000 Lbs. and 37 Ft. Long

- Pre-Wired Loop Detector Rack
- Back Drivable Gearbox
- Simple & Dependable Control Board

RESIDENTIAL

COMMERCIAL

SCAN FOR PRODUCT INFORMATION