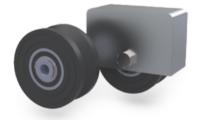

# WHEELS

### GATE OPERATOR HARDWARE & ACCESORIES

We offer a range of 4" and 6" nylon and chrome solid steel v-wheels to fit your gate's size, weight, and usage. These wheels have lubricated, double-sealed bearings for quiet operation and minimal maintenance. We also have 4" and 6" clear zinc wheel boxes for added protection.