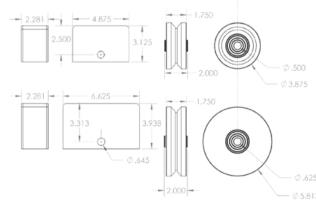

#### **Parts & Drawing**

#### PART NUMBER PART NAME

| AVW-450  | 4" STEEL WHEEL - 1/2 BOLT (3,000 Lbs. CAPACITY  |
|----------|-------------------------------------------------|
| AVW-665  | 6" STEEL WHEEL - 5/8 BOLT (5,000 Lbs. CAPACITY) |
| AVW-665T | 6" STEEL NARROW WHEEL - 5/8 BOLT                |
| AWMB-4   | 4" STEEL WHEEL BOX - CLEAR ZINC                 |
| AWMB-6   | 6" STEEL WHEEL BOX - CLEAR ZINC                 |
| AWP4-B   | 4" PLASTIC WHEEL WITH BEARING                   |
|          |                                                 |