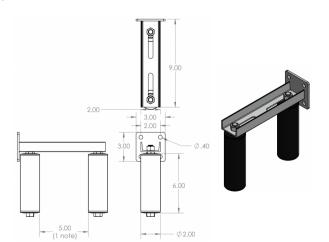

SLIDERS | SWINGERS | OVERHEADS
The standard by which all other automatic gate operators are measured.

The IK-3 is an endless idler kit for center and rear mount slide gates. The kit comes with a 3" metal or plastic idler for size #41 and #40 chain. The IK3-50 idler kit is also available with a metal sprocket for #50 chain.

## **Part & Drawings**

Part Number Chain Size:

IK-3 Plastic Fits #40 and #41 chain

IK-3 Metal Fits #40 and #41 chain

IK-3 50 Metal Fits #50 chain

SLIDERS | SWINGERS | OVERHEADS

The standard by which all other automatic gate operators are measured.