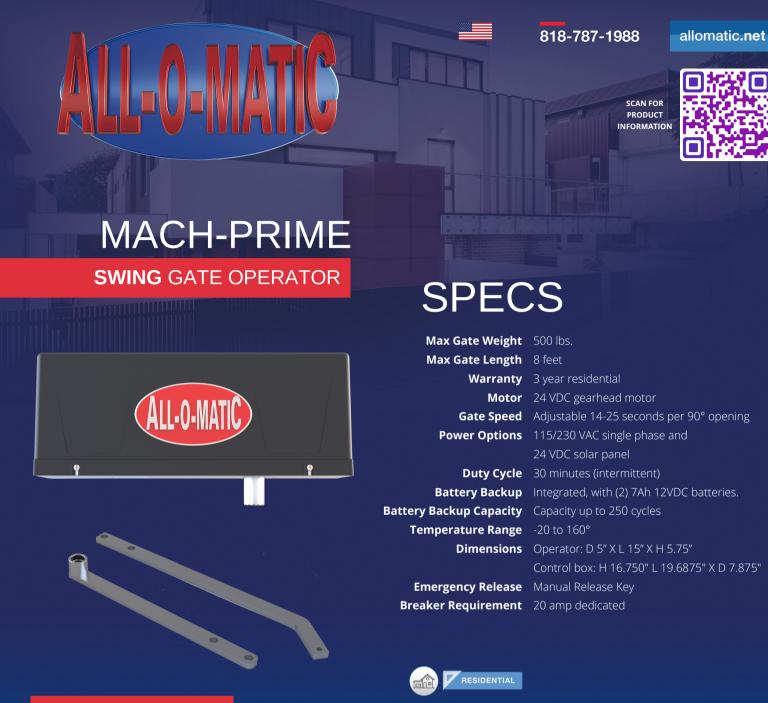

## **MACH-PRIME**

**SWING GATE OPERATOR** 

The NEW compact Column Mount DC Swing Gate Operator designed for light, residential applications.

- For gates up to 500 Lbs. and 8 Ft. long
  - Manual release key
  - Integrated battery backup
  - Right- or left-hand opening.
  - One control board for single/dual gate operation
  - Pre-wired loop detector rack (for PRIME VD1)

**INNOVATIVE CIRCUIT BOARD** 

24VDC **SOLAR POWER OPTION** 

**SLIDERS** 

**SWINGERS** 

**OVERHEADS** 

**UL 991** COMPLIANT

**UL 325 2018** COMPLIANT

CSA C22.2 #247